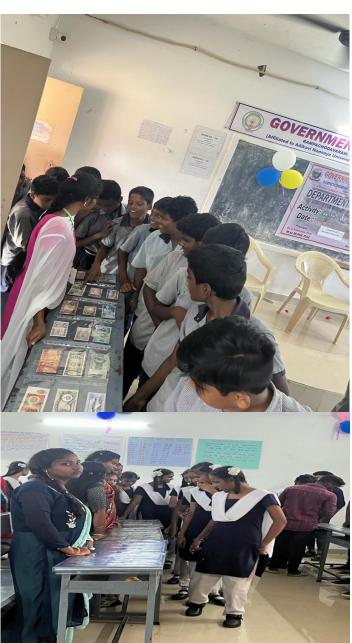

## Report on Coins and Currency Expo

The Department of Commerce, Government Degree College Rampachodavaram organized coins & currency (Numismatics) exhibition on 11-10-2023. In this exhibition Sri.P.Vivek, an entrepreneur from Rajahmundry brought coins and currency notes around 150 countries, Indian currency of Republic India and exhibited them in room number 28 in the premises of the college. The exhibition created a buzz among the students of sister institutions in the village. A total of 1219 students from different colleges and schools like BSR College, Lenora High school, APTWR Girls School, Govt. High school, Junior college, DIET College visited the exhibition to see the various currencies of different countries. Later Principal, staff and students of Government Degree College, Rampachodavaram felicitated Sri. P.Vivek and express our gratitude for his wonderful gesture towards the students.