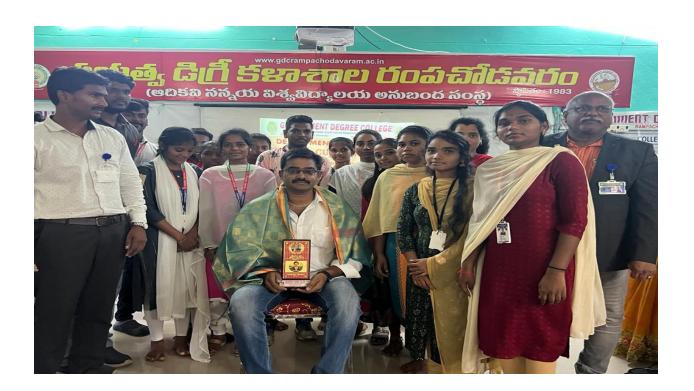

## Report on Coins and Currency Expo

The Department of Commerce, Government Degree College Rampachodavaram organized coins & currency (Numismatics) exhibition on 11-10-2023. In this exhibition Sri.P.Vivek, an entrepreneur from Rajahmundry brought coins and currency notes around 150 countries, Indian currency of Republic India and exhibited them in room number 28 in the premises of the college. The exhibition created a buzz among the students of sister institutions in the village. A total of 1219 students from different colleges and schools like BSR College, Lenora High school, APTWR Girls School, Govt. High school, Junior college, DIET College visited the exhibition to see the various currencies of different countries. Later Principal, staff and students of Government Degree College, Rampachodavaram felicitated Sri. P.Vivek and express our gratitude for his wonderful gesture towards the students.

### రంప: 'పురాతన నాణాల గురించి భావితరాల వారు తెలుసుకోవావి'

ప్రభుత్వ డిగ్రీ కళాశాల రంపచోడవరంలో కాయిన్, కరెస్సీ ఎక్సిబిషన్ కళాశాల ప్రిన్సిపాల్ డా. వి. శ్రీనివాసరావు ఆధ్వర్యంలో నిర్వహించారు. ఇలాంటి పురాతన నాణాలను భావితరాలకు తెలియజేయడం మంచి కార్యక్రమమని, ఈ ఎక్సిబిషన్ కామర్స్ డిపార్ట్మెంట్ వారు రాజమండ్రీ వ్యాపారవేత్త పి. వివేక్ సహకారంతో నిర్వహించారన్నారు. ఈ కార్యక్రమంలో రంపచోడవరం పరిసర ప్రాంతాలలో ఉన్న స్కూల్స్, కాలేజీ విద్యార్థులు పాల్గొన్నారు.

© 10:34 pm,11th Oct 2023

రంపటోడవరం, న్యూస్ టుడే: స్థానిక ట్రభుత్వ డిగ్రీ కళాశాలలో బుధవారం నిర్వ హించిన నాణేలు, కరెన్సీ నోట్ల ట్రదర్శనను టిన్సిపల్ డాక్టర్ వి. శ్రీనివాసరావు ప్రారంభిం చారు. రాజమహేంద్రవరానికి చెందిన వ్యాపారవేత్త పళుపు లేటి వివేక్ సహకారంతో ఈ కార్యక్రమాన్ని నిర్వహించారు. ఈ సందర్భంగా టిన్సిపల్ శ్రీనివాసరావు మాట్లాడుతూ పురాతన నాణేలు, కరెన్సీని భావితరాలకు తెలియజే యడమే ఈ ప్రదర్శన ఉద్దేశమమన్నారు. రంపచోడ వరంలోని పాఠశాలలు, కళాశాలల విద్యార్థులు ఈ ప్రదర్శనను తిలకించారు. వైస్ ఓన్సిపల్ రవికుమార్, అధ్యాప కులు రాంజీ, ఆనంద్, శ్రీను తదితరులు పాల్గొన్నారు.