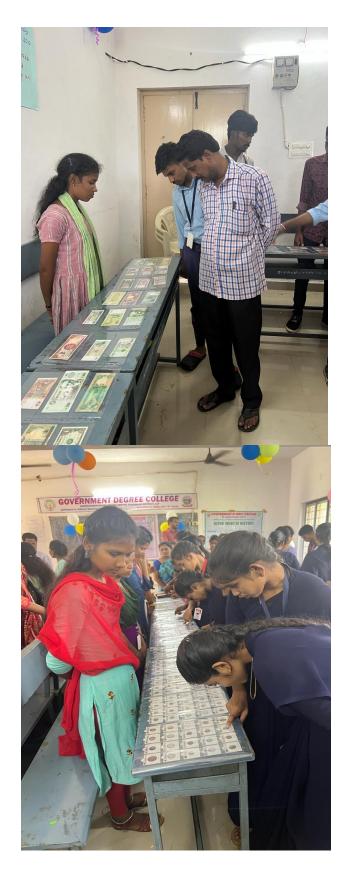

## Report on Coins and Currency Expo

The Department of Commerce, Government Degree College Rampachodavaram organized coins & currency (Numismatics) exhibition on 11-10-2023. In this exhibition Sri.P.Vivek, an entrepreneur from Rajahmundry brought coins and currency notes around 150 countries, Indian currency of Republic India and exhibited them in room number 28 in the premises of the college. The exhibition created a buzz among the students of sister institutions in the village. A total of 1219 students from different colleges and schools like BSR College, Lenora High school, APTWR Girls School, Govt. High school, Junior college, DIET College visited the exhibition to see the various currencies of different countries. Later Principal, staff and students of Government Degree College, Rampachodavaram felicitated Sri. P.Vivek and express our gratitude for his wonderful gesture towards the students.