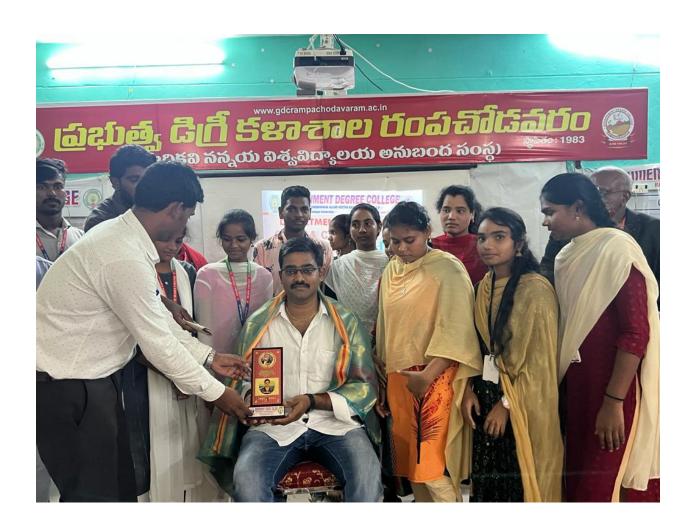

## Report on Coins and Currency Expo

The Department of Commerce, Government Degree College Rampachodavaram organized coins & currency (Numismatics) exhibition on 11-10-2023. In this exhibition Sri.P.Vivek, an entrepreneur from Rajahmundry brought coins and currency notes around 150 countries, Indian currency of Republic India and exhibited them in room number 28 in the premises of the college. The exhibition created a buzz among the students of sister institutions in the village. A total of 1219 students from different colleges and schools like BSR College, Lenora High school, APTWR Girls School, Govt. High school, Junior college, DIET College visited the exhibition to see the various currencies of different countries. Later Principal, staff and students of Government Degree College, Rampachodavaram felicitated Sri. P.Vivek and express our gratitude for his wonderful gesture towards the students.

### రంప: 'పురాతన నాణాల గురించి భావితరాల వారు తెలుసుకోవావి'

ప్రభుత్వ డిగ్రీ కళాశాల రంపచోడవరంలో కాయిన్, కరెస్సీ ఎక్సిబిషన్ కళాశాల ప్రిన్సిపాల్ డా. వి. శ్రీనివాసరావు ఆధ్వర్యంలో నిర్వహించారు. ఇలాంటి పురాతన నాణాలను భావితరాలకు తెలియజేయడం మంచి కార్యక్రమమని, ఈ ఎక్సిబిషన్ కామర్స్ డిపార్ట్మెంట్ వారు రాజమండ్రీ వ్యాపారవేత్త పి. వివేక్ సహకారంతో నిర్వహించారన్నారు. ఈ కార్యక్రమంలో రంపచోడవరం పరిసర ప్రాంతాలలో ఉన్న స్కూల్స్, కాలేజీ విద్యార్థులు పాల్గొన్నారు.

© 10:34 pm,11th Oct 2023

రంపటోడవరం, న్యూస్ టుడే: స్థానిక ట్రభుత్వ డిగ్రీ కళాశాలలో బుధవారం నిర్వ హించిన నాణేలు, కరెన్సీ నోట్ల ట్రదర్శనను టిన్సిపల్ డాక్టర్ వి. శ్రీనివాసరావు ప్రారంభిం చారు. రాజమహేంద్రవరానికి చెందిన వ్యాపారవేత్త పళుపు లేటి వివేక్ సహకారంతో ఈ కార్యక్రమాన్ని నిర్వహించారు. ఈ సందర్భంగా టిన్సిపల్ శ్రీనివాసరావు మాట్లాడుతూ పురాతన నాణేలు, కరెన్సీని భావితరాలకు తెలియజే యడమే ఈ ప్రదర్శన ఉద్దేశమమన్నారు. రంపచోడ వరంలోని పాఠశాలలు, కళాశాలల విద్యార్థులు ఈ ప్రదర్శనను తిలకించారు. వైస్ ఓన్సిపల్ రవికుమార్, అధ్యాప కులు రాంజీ, ఆనంద్, శ్రీను తదితరులు పాల్గొన్నారు.