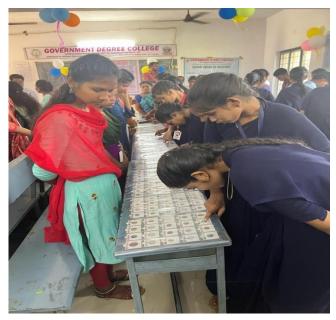

## Report on Coins and Currency Expo

The Department of Commerce, Government Degree College Rampachodavaram organized coins & currency (Numismatics) exhibition on 11-10-2023. In this exhibition Sri.P.Vivek, an entrepreneur from Rajahmundry brought coins and currency notes around 150 countries, Indian currency of Republic India and exhibited them in room number 28 in the premises of the college. The exhibition created a buzz among the students of sister institutions in the village. A total of 1219 students from different colleges and schools like BSR College, Lenora High school, APTWR Girls School, Govt. High school, Junior college, DIET College visited the exhibition to see the various currencies of different countries. Later Principal, staff and students of Government Degree College, Rampachodavaram felicitated Sri. P.Vivek and express our gratitude for his wonderful gesture towards the students.