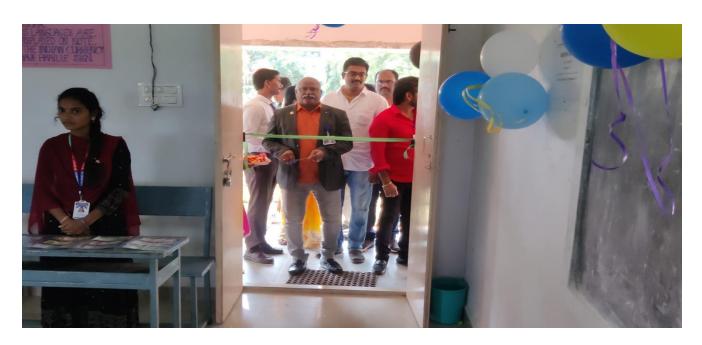

## Report on Coins and Currency Expo

The Department of Commerce, Government Degree College Rampachodavaram organized coins & currency (Numismatics) exhibition on 11-10-2023. In this exhibition Sri.P.Vivek, an entrepreneur from Rajahmundry brought coins and currency notes around 150 countries, Indian currency of Republic India and exhibited them in room number 28 in the premises of the college. The exhibition created a buzz among the students of sister institutions in the village. A total of 1219 students from different colleges and schools like BSR College, Lenora High school, APTWR Girls School, Govt. High school, Junior college, DIET College visited the exhibition to see the various currencies of different countries. Later Principal, staff and students of Government Degree College, Rampachodavaram felicitated Sri. P.Vivek and express our gratitude for his wonderful gesture towards the students.

Inagurated by Principal Dr. V.Srinivasa Rao