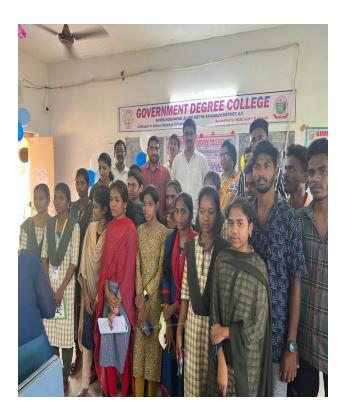

## Report on Coins and Currency Expo

The Department of Commerce, Government Degree College Rampachodavaram organized coins & currency (Numismatics) exhibition on 11-10-2023. In this exhibition Sri.P.Vivek, an entrepreneur from Rajahmundry brought coins and currency notes around 150 countries, Indian currency of Republic India and exhibited them in room number 28 in the premises of the college. The exhibition created a buzz among the students of sister institutions in the village. A total of 1219 students from different colleges and schools like BSR College, Lenora High school, APTWR Girls School, Govt. High school, Junior college, DIET College visited the exhibition to see the various currencies of different countries. Later Principal, staff and students of Government Degree College, Rampachodavaram felicitated Sri. P.Vivek and express our gratitude for his wonderful gesture towards the students.