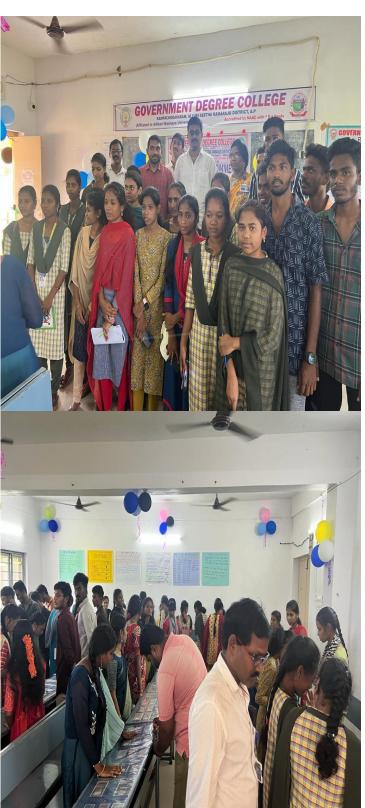

## Report on Coins and Currency Expo

The Department of Commerce, Government Degree College Rampachodavaram organized coins & currency (Numismatics) exhibition on 11-10-2023. In this exhibition Sri.P.Vivek, an entrepreneur from Rajahmundry brought coins and currency notes around 150 countries, Indian currency of Republic India and exhibited them in room number 28 in the premises of the college. The exhibition created a buzz among the students of sister institutions in the village. A total of 1219 students from different colleges and schools like BSR College, Lenora High school, APTWR Girls School, Govt. High school, Junior college, DIET College visited the exhibition to see the various currencies of different countries. Later Principal, staff and students of Government Degree College, Rampachodavaram felicitated Sri. P.Vivek and express our gratitude for his wonderful gesture towards the students.

Inagurated by Principal Dr. V.Srinivasa Rao