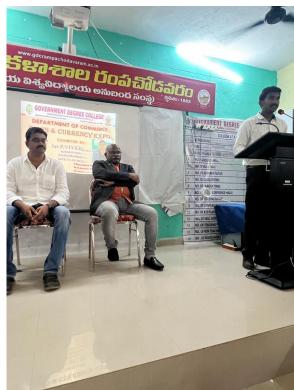

Inagurated by Principal Dr. V.Srinivasa Rao

### రంప: 'పురాతన నాణాల గురించి భావితరాల వారు తెలుసుకోవావి'

ప్రభుత్వ డిగ్రీ కళాశాల రంపచోడవరంలో కాయిన్, కరెస్సీ ఎక్సిబిషన్ కళాశాల ప్రిన్సిపాల్ డా. వి. శ్రీనివాసరావు ఆధ్వర్యంలో నిర్వహించారు. ఇలాంటి పురాతన నాణాలను భావితరాలకు తెలియజేయడం మంచి కార్యక్రమమని, ఈ ఎక్సిబిషన్ కామర్స్ డిపార్ట్మెంట్ వారు రాజమండ్రీ వ్యాపారవేత్త పి. వివేక్ సహకారంతో నిర్వహించారన్నారు. ఈ కార్యక్రమంలో రంపచోడవరం పరిసర ప్రాంతాలలో ఉన్న స్కూల్స్, కాలేజీ విద్యార్థులు పాల్గొన్నారు.

© 10:34 pm,11th Oct 2023

రంపటోడవరం, న్యూస్ టుడే: స్థానిక ట్రభుత్వ డిగ్రీ కళాశాలలో బుధవారం నిర్వ హించిన నాణేలు, కరెన్సీ నోట్ల ట్రదర్శనను టిన్సిపల్ డాక్టర్ వి. శ్రీనివాసరావు ప్రారంభిం చారు. రాజమహేంద్రవరానికి చెందిన వ్యాపారవేత్త పళుపు లేటి వివేక్ సహకారంతో ఈ కార్యక్రమాన్ని నిర్వహించారు. ఈ సందర్భంగా టిన్సిపల్ శ్రీనివాసరావు మాట్లాడుతూ పురాతన నాణేలు, కరెన్సీని భావితరాలకు తెలియజే యడమే ఈ ప్రదర్శన ఉద్దేశమమన్నారు. రంపచోడ వరంలోని పాఠశాలలు, కళాశాలల విద్యార్థులు ఈ ప్రదర్శనను తిలకించారు. వైస్ ఓన్సిపల్ రవికుమార్, అధ్యాప కులు రాంజీ, ఆనంద్, శ్రీను తదితరులు పాల్గొన్నారు.