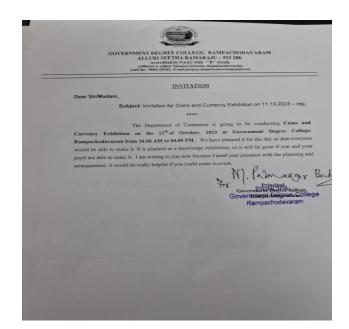

## Report on Coins and Currency Expo

The Department of Commerce, Government Degree College Rampachodavaram organized coins & currency (Numismatics) exhibition on 11-10-2023. In this exhibition Sri.P.Vivek, an entrepreneur from Rajahmundry brought coins and currency notes around 150 countries, Indian currency of Republic India and exhibited them in room number 28 in the premises of the college. The exhibition created a buzz among the students of sister institutions in the village. A total of 1219 students from different colleges and schools like BSR College, Lenora High school, APTWR Girls School, Govt. High school, Junior college, DIET College visited the exhibition to see the various currencies of different countries. Later Principal, staff and students of Government Degree College, Rampachodavaram felicitated Sri. P.Vivek and express our gratitude for his wonderful gesture towards the students.